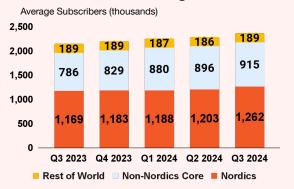

#### 10% Increase in Average Subscribers

#### Comments

- Average number of subscribers increased by 222,000
  - Of which 93,000 in the Nordics
  - Storytel's Non-Nordics Core markets\* increased by 129,000 equal to 16%
  - Subscriber numbers in the Rest of World remained flat
- ARPU remained at a high level and decreased by 4.4%, or 2.0% at constant exchange rates
- Continued focus on average CLV relative to the acquisition cost
- Paid churn developed well and is at an all-time low

<sup>\*</sup> The Netherlands, Poland, Bulgaria, Turkey, and all of the operations of Audiobooks.com