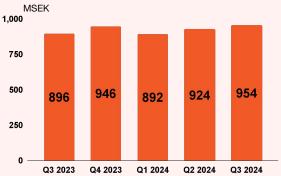

# **Group Financial Highlights Q3**

#### **Comments**

- Group net sales increased by 7% to 954 (896) MSEK, or 8% at constant exchange rates
- Adjusted Gross Profit margin up 4.6pp to 45.7% (41.1%)
- Adjusted EBITDA of 178 (101) MSEK, with a margin of 18.7% (11.3%)
- Operational cash flow amounted to 146 (65) MSEK
- Adjusted operating profit (EBIT) of 105 (20) MSEK
- Adjusted EBIT margin of 11.0%