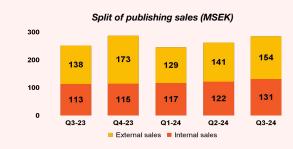

#### **Comments**

Q3 2024 compared with Q3 2023

- Net sales up 13% to 285 (252) MSEK
  - <u>External sales</u> up 11% to 154 (138)
     MSEK
  - Group-internal sales up 15% to 131 (113) MSEK
- Adj. Gross profit up 52% to 98 (65)
   MSEK, with a margin of 34.5% (25.7%)
- Adj. EBITDA up 48% to 87 (59) MSEK, with a margin of 30.5% (23.4%)
- Adj. Operating profit up 141% to 47 (20)
   MSEK