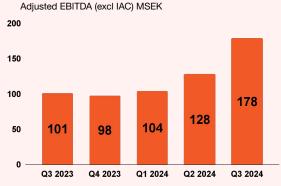

# **Group Financial Highlights Q3**

#### EBITDA up 76%

#### **Comments**

- Group net sales increased by 7% to 954 (896) MSEK, or 8% at constant exchange rates
- Adjusted Gross Profit margin up 4.6pp to 45.7% (41.1%)
- Adjusted EBITDA of 178 (101) MSEK, with a margin of 18.7% (11.3%)
- Operational cash flow amounted to 146 (65) MSEK
- Adjusted operating profit (EBIT) of 105 (20) MSEK
- Adjusted EBIT margin of 11.0%