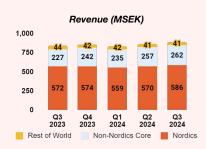

#### Revenue, all markets\*

#### **Comments**

- Group net sales increased by 7% to 954 (896) MSEK, or 8% at constant exchange rates
- Adjusted Gross Profit margin up 4.6pp to 45.7% (41.1%)
- Adjusted EBITDA of 178 (101) MSEK, with a margin of 18.7% (11.3%)
- Operational cash flow amounted to 146 (65) MSEK
- Adjusted operating profit (EBIT) of 105 (20) MSEK
- Adjusted EBIT margin of 11.0%