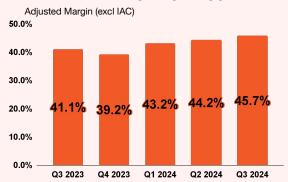

# **Group Financial Highlights Q3**

#### **Comments**

- Group net sales increased by 7% to 954 (896) MSEK, or 8% at constant exchange rates
- Adjusted Gross Profit margin up 4.6pp to 45.7% (41.1%)
- Adjusted EBITDA of 178 (101) MSEK, with a margin of 18.7% (11.3%)
- Operational cash flow amounted to 146 (65) MSEK
- Adjusted operating profit (EBIT) of 105 (20) MSEK
- Adjusted EBIT margin of 11.0%