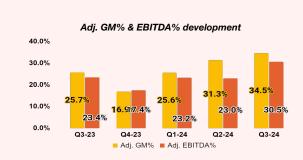

# **Publishing segment**

| lable is adjusted for IACs |        |        |              |              |              |              |
|----------------------------|--------|--------|--------------|--------------|--------------|--------------|
| Publishing (MSEK)          | Q3-24  | Q3-23  | Change, %    | Jan-Sep 2024 | Jan-Sep 2023 | Change, %    |
| Net sales                  | 285.0  | 251.6  | 13%          | 793.1        | 715.7        | 11%          |
| Cost of sales              | -186.6 | -186.9 | 0%           | -549.7       | -546.3       | 1%           |
| Adj. Gross profit          | 98.4   | 64.7   | <b>52</b> %  | 243.5        | 169.4        | 44%          |
| Adj. Operating profit      | 47.2   | 19.6   | 141%         | 90.2         | -2.2         | n.a.         |
| Add back depr.             | 39.9   | 39.3   | 1%           | 114.3        | 114.9        | -1%          |
| Adj. EBITDA                | 87.0   | 58.9   | 48%          | 204.5        | 112.7        | 82%          |
|                            |        |        |              |              | l            |              |
| Key metrics                | Q3-24  | Q3-23  | Change, p.p. | Jan-Sep 2024 | Jan-Sep 2023 | Change, p.p. |
| Adj. Gross margin          | 34.5%  | 25.7%  | 8.8          | 30.7%        | 23.7%        | 7.0          |
| Adj. EBITDA margin         | 30.5%  | 23.4%  | 7.1          | 25.8%        | 15.7%        | 10.0         |
|                            |        |        |              |              |              |              |

#### **Comments**

Q3 2024 compared with Q3 2023

- Net sales up 13% to 285 (252) MSEK
  - <u>External sales</u> up 11% to 154 (138)
     MSEK
  - Group-internal sales up 15% to 131 (113) MSEK
- Adj. Gross profit up 52% to 98 (65)
   MSEK, with a margin of 34.5% (25.7%)
- Adj. EBITDA up 48% to 87 (59) MSEK, with a margin of 30.5% (23.4%)
- Adj. Operating profit up 141% to 47 (20)
   MSEK