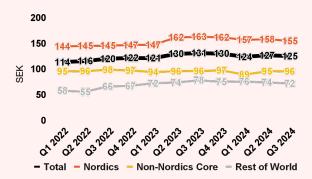

#### ARPU remain at a high level

#### Comments

- Average number of subscribers increased by 222,000
  - Of which 93,000 in the Nordics
  - Storytel's Non-Nordics Core markets\* increased by 129,000 equal to 16%
  - Subscriber numbers in the Rest of World remained flat
- ARPU remained at a high level and decreased by 4.4%, or 2.0% at constant exchange rates
- Continued focus on average CLV relative to the acquisition cost
- Paid churn developed well and is at an all-time low