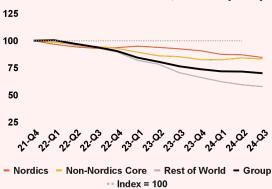

#### Downward churn trend, Index (R12)

<sup>\*</sup> Nordics revenue includes 100% of Storytel Norway's revenue. See also footnote 4 on page 8 of the interim report.

#### Comments

- Average number of subscribers increased by 222,000
  - Of which 93,000 in the Nordics
  - Storytel's Non-Nordics Core markets\* increased by 129,000 equal to 16%
  - Subscriber numbers in the Rest of World remained flat
- ARPU remained at a high level and decreased by 4.4%, or 2.0% at constant exchange rates
- Continued focus on average CLV relative to the acquisition cost
- Paid churn developed well and is at an all-time low