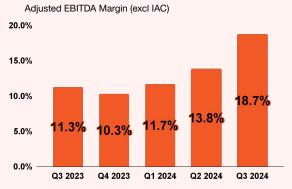

# **Group Financial Highlights Q3**

#### **Record high EBITDA Margin**

#### **Comments**

- Group net sales increased by 7% to 954 (896) MSEK, or 8% at constant exchange rates
- Adjusted Gross Profit margin up 4.6pp to 45.7% (41.1%)
- Adjusted EBITDA of 178 (101) MSEK, with a margin of 18.7% (11.3%)
- Operational cash flow amounted to 146 (65) MSEK
- Adjusted operating profit (EBIT) of 105 (20) MSEK
- Adjusted EBIT margin of 11.0%