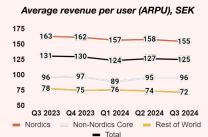

#### ARPU remain at a high level

#### Comments

- Average number of subscribers increased by 222,000
  - Of which 93,000 in the Nordics
  - Storytel's Non-Nordics Core markets\* increased by 129,000 equal to 16%
  - Subscriber numbers in the Rest of World remained flat
- ARPU remained at a high level and decreased by 4.4%, or 2.0% at constant exchange rates
- Continued focus on average CLV relative to the acquisition cost
- Paid churn developed well and is at an all-time low