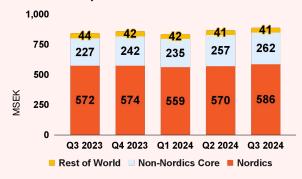

#### Revenue, all markets\*

#### **Comments**

- Net sales up 5% to 852 (809) MSEK, or 8% at constant exchange rates
  - Nordics: revenue +3%, subscribers +8%, ARPU -5%
  - Non-Nordics Core: revenue +16%, subscribers +16%, ARPU -1%
  - Rest of World: revenue -8%, subscribers flat, ARPU -8%
- Adj. Gross profit up 11% to 354 (320)
   MSEK, with a margin of 41.6% (39.6%)
- Adj. EBITDA up 56% to 121 (78) MSEK, with a margin of 14.2% (9.6%)
- Adj. Operating profit improved by 142% to 90 (37) MSEK