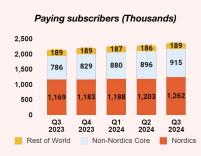

#### 10% Increase in Average Subscribers

#### Comments

- Average number of subscribers increased by 222,000
  - Of which 93,000 in the Nordics
  - Storytel's Non-Nordics Core markets\* increased by 129,000 equal to 16%
  - Subscriber numbers in the Rest of World remained flat
- ARPU remained at a high level and decreased by 4.4%, or 2.0% at constant exchange rates
- Continued focus on average CLV relative to the acquisition cost
- Paid churn developed well and is at an all-time low