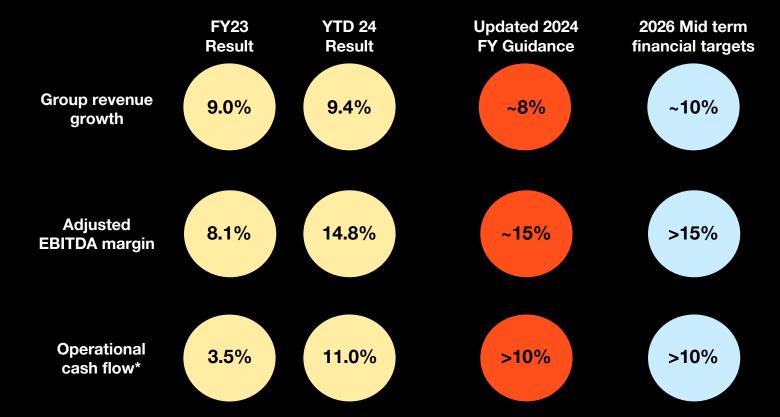

# **Updated guidance for 2024**

<sup>\*</sup> Operational cash flow = EBITDA excluding items affecting comparability less operational capex

riginal

storytel original

ПЕРМАФРОСТ